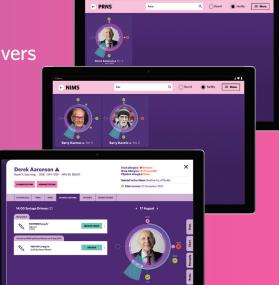

Controlled Drug rounds

■ Integration to DiamondCare

Integration to PainChek

**Derek Aaronson** Rm 4

**RESIDENT** 

CENTRIC

■ Identify residents quickly

Medication status at a glance

Access their records instantly

# PRN'S, NIMs & Syringe Drivers

- Specific tabs for ease of use
- Maximum dose notification
- Integration to Painchek
- Outcome recording
- Configurable NIMS lists
- Syringe Drive Observations

■ Join a round in progress