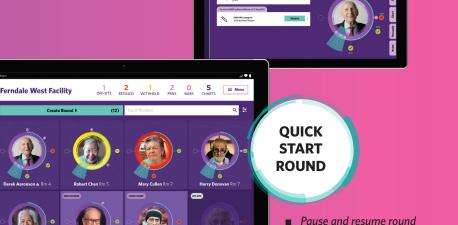

# PRN'S, NIMs & Syringe Drivers

- Specific tabs for ease of use
- Maximum dose notification
- Integration to Painchek
- Outcome recording
- Configurable NIMS lists
- Syringe Drive Observations

■ Join a round in progress

■ Rounds in progress alert