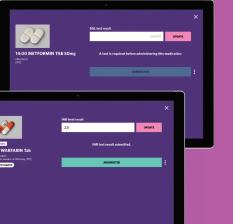

### Insulin Management

- No Calculations required
- Safer Administration
- BGL recording states administration
- Graphing of BGL's and units given
- Insulin specific Rounds

# PRN'S, NIMs & Syringe Drivers

- Specific tabs for ease of use
- Maximum dose notification
- Integration to Painchek
- Outcome recording
- Configurable NIMS lists
- Syringe Drive Observations

■ Join a round in progress