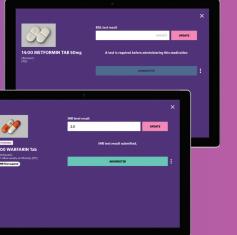

### Insulin Management

- No Calculations required
- Safer Administration
- BGL recording states administration
- Graphing of BGL's and units given
- Insulin specific Rounds

# PRN'S, NIMs & Syringe Drivers

- Specific tabs for ease of use
- Maximum dose notification
- Integration to Painchek
- Outcome recording
- Configurable NIMS lists
- Syringe Drive Observations

■ Join a round in progress